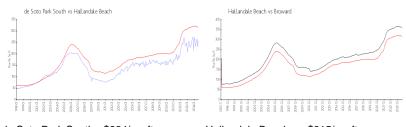

#### **Market Information**

de Soto Park South: \$264/sq. ft. Hallandale Beach: \$315/sq. ft. Broward: \$351/sq. ft.