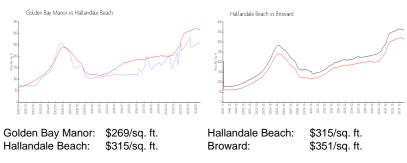

#### **Inventory for Sale**

| Golden Bay Manor | 3% |
|------------------|----|
| Hallandale Beach | 5% |
| Broward          | 4% |

# Avg. Time to Close Over Last 12 Months

| Golden Bay Manor | 30 days |
|------------------|---------|
| Hallandale Beach | 77 days |
| Broward          | 72 days |