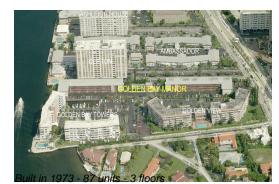

# **Building Information**

| Number of units:                         | 87 |
|------------------------------------------|----|
| Number of active listings for rent:      | 0  |
| Number of active listings for sale:      | 3  |
| Building inventory for sale:             | 3% |
| Number of sales over the last 12 months: | 4  |
| Number of sales over the last 6 months:  | 3  |
| Number of sales over the last 3 months:  | 0  |
|                                          |    |

## **Building Association Information**

Golden Bay Manor 3177 S Ocean Drive Hallandale Beach, FL33009 (954) 458-2541