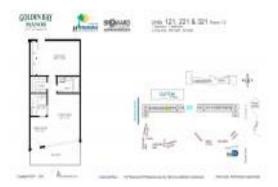

# Unit 321 - Golden Bay Manor

321 - 3177 S Ocean Dr, Hallandale Beach, FL, Broward 33009

### **Unit Information**

| MLS Number:<br>Status:<br>Size:<br>Bedrooms:<br>Full Bathrooms:<br>Half Bathrooms: | A11604000<br>Active<br>777 Sq ft.<br>1<br>1 |
|------------------------------------------------------------------------------------|---------------------------------------------|
| Parking Spaces:<br>View:                                                           | Open Space Parking, Other Parking           |
| List Price:<br>List PPSF:<br>Valuated Price:<br>Valuated PPSF:                     | \$179,500<br>\$231<br>\$142,000<br>\$218    |