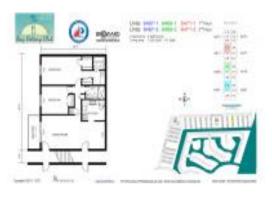

# Unit 6471-1 - Bay Colony Club

6471-1 - 6201-6529 Bay Club Dr, Fort Lauderdale, FL, Broward 3308

#### **Unit Information**

 MLS Number:
 A11604002

 Status:
 Active

 Size:
 1,200 Sq ft.

 Bedrooms:
 2

Full Bathrooms: 2

Half Bathrooms:

Parking Spaces: Assigned Parking, Guest Parking

View:

 List Price:
 \$440,000

 List PPSF:
 \$367

 Valuated Price:
 \$371,000

 Valuated PPSF:
 \$309

The above valuated price is a baseline figure that does not take into account any specific renovation, upgrade, split, merge, or deterioration of the unit.