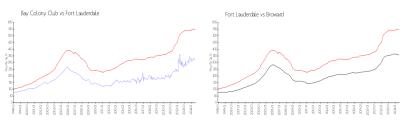

#### **Market Information**

Bay Colony Club: \$319/sq. ft. Fort Lauderdale: \$545/sq. ft. Fort Lauderdale: \$345/sq. ft. Broward: \$345/sq. ft.