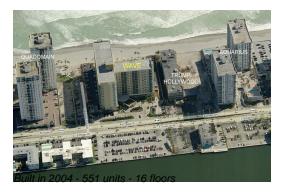

### **Building Information**

Number of units: 551
Number of active listings for rent: 49
Number of active listings for sale: 19
Building inventory for sale: 3%
Number of sales over the last 12 months: 15
Number of sales over the last 6 months: 9
Number of sales over the last 3 months: 5