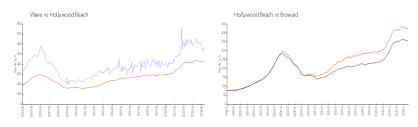

### **Market Information**

Wave: \$522/sq. ft. Hollywood Beach: \$422/sq. ft. Hollywood Beach: \$432/sq. ft. Broward: \$339/sq. ft.