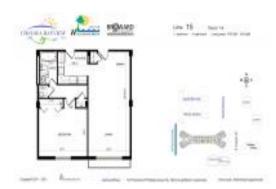

# Unit 115 - Chelsea Bayview

115 - 1913 S Ocean Dr, Hallandale Beach, FL, Broward 33009

### **Unit Information**

| MLS Number:<br>Status:<br>Size:<br>Bedrooms:<br>Full Bathrooms:<br>Half Bathrooms: | A11604128<br>Active<br>700 Sq ft.<br>1 |
|------------------------------------------------------------------------------------|----------------------------------------|
| Parking Spaces:<br>View:                                                           | 1 Space                                |
| Rental Price:<br>List PPSF:<br>Valuated Price:<br>Valuated PPSF:                   | \$1,900<br>\$3<br>\$233,000<br>\$333   |