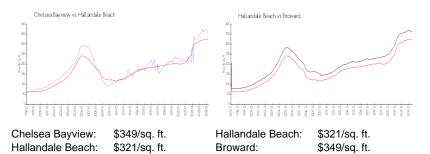

#### **Market Information**

#### Inventory for Sale

| Chelsea Bayview  | 3% |
|------------------|----|
| Hallandale Beach | 4% |
| Broward          | 4% |

## Avg. Time to Close Over Last 12 Months

| Chelsea Bayview  | 73 days |
|------------------|---------|
| Hallandale Beach | 74 days |
| Broward          | 70 days |