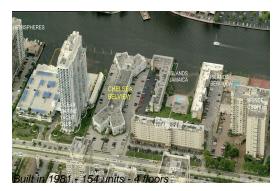

# Unit 115 - Chelsea Bayview

115 - 1913 S Ocean Dr, Hallandale Beach, FL, Broward 33009

#### **Building Information**

| Number of units:                         | 154 |
|------------------------------------------|-----|
| Number of active listings for rent:      | 2   |
| Number of active listings for sale:      | 4   |
| Building inventory for sale:             | 2%  |
| Number of sales over the last 12 months: | 4   |
| Number of sales over the last 6 months:  | 2   |
| Number of sales over the last 3 months:  | 1   |