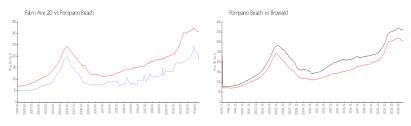

# Unit 301 - Palm Aire 20

301 - 2671 S Course Dr, Pompano Beach, FL, Broward 33069

### **Unit Information**

MLS Number: A11604130 Status: Active Size: 1,390 Sq ft.

Bedrooms: 3 Full Bathrooms: 2

Half Bathrooms:

Parking Spaces: 2 Or More Spaces

View:

 List Price:
 \$289,999

 List PPSF:
 \$209