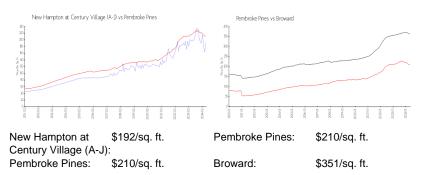

#### **Market Information**

#### **Inventory for Sale**

| New Hampton at Century Village (A-J) | 5% |
|--------------------------------------|----|
| Pembroke Pines                       | 3% |
| Broward                              | 4% |

## Avg. Time to Close Over Last 12 Months

| New Hampton at Century Village (A-J) | 65 days |
|--------------------------------------|---------|
| Pembroke Pines                       | 57 days |
| Broward                              | 69 days |