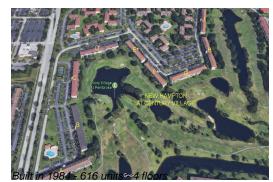

# Unit 300 SW 134th Way # 112E - New Hampton at Century Village (A-J)

300 SW 134th Way # 112E - 300-400 SW 134 Wy, Pembroke Pines, FL, Broward 33027

#### **Building Information**

| Number of units:                         | 616 |
|------------------------------------------|-----|
| Number of active listings for rent:      | 0   |
| Number of active listings for sale:      | 33  |
| Building inventory for sale:             | 5%  |
| Number of sales over the last 12 months: | 25  |
| Number of sales over the last 6 months:  | 14  |
| Number of sales over the last 3 months:  | 6   |