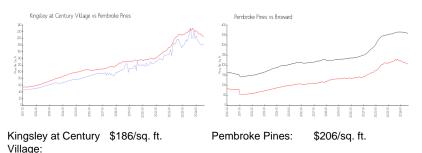

#### **Market Information**

\$351/sq. ft.

| villago.        |               |          |
|-----------------|---------------|----------|
| Pembroke Pines: | \$206/sq. ft. | Broward: |