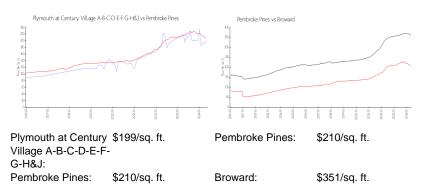

|     |

# **Building Association Information**

Century Village Pembroke Pines Address: 1551 SW 135th Terrace, Pembroke Pines, FL 33027, Phone: +1 954-261-0000 Century Village Address: 13460 SW 10th St, Pembroke Pines, FL 33027 Phone: +1 (954) 866-8915

#### **Recent Sales**

| Unit # | Size        | Closing Date | Sale Price | PPSF  |
|--------|-------------|--------------|------------|-------|
| 104G   | 540 sq ft   | Jun 2024     | \$146,000  | \$270 |
| 106A   | 1,033 sq ft | May 2024     | \$212,000  | \$205 |
| C101   | 1,533 sq ft | May 2024     | \$290,000  | \$189 |
| 102 C  | 1,207 sq ft | Apr 2024     | \$220,000  | \$182 |
| 101A   | 1,533 sq ft | Apr 2024     | \$300,000  | \$196 |
| 407D   | 1,033 sq ft | Apr 2024     | \$205,000  | \$198 |

# **Market Information**









# Inventory for Sale

Plymouth at Century Village A-B-C-D-E-F-3%G-H&J3%Pembroke Pines3%Broward4%

# Avg. Time to Close Over Last 12 Months

Plymouth at Century Village A-B-C-D-E-F-49 daysG-H&J57 daysPembroke Pines57 daysBroward69 days