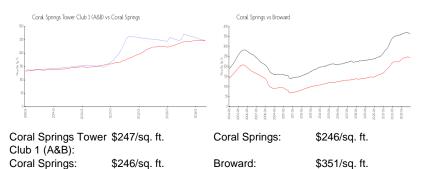

#### **Market Information**

Inventory for Sale

| Coral Springs Tower Club 1 (A&B) | 1% |
|----------------------------------|----|
| Coral Springs                    | 2% |
| Broward                          | 4% |

## Avg. Time to Close Over Last 12 Months

| Coral Springs Tower Club 1 (A&B) | 33 days |
|----------------------------------|---------|
| Coral Springs                    | 47 days |
| Broward                          | 69 days |