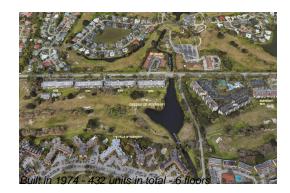

#### **Building Information**

| Number of units:                         | 432 |
|------------------------------------------|-----|
| Number of active listings for rent:      | 0   |
| Number of active listings for sale:      | 18  |
| Building inventory for sale:             | 4%  |
| Number of sales over the last 12 months: | 25  |
| Number of sales over the last 6 months:  | 9   |
| Number of sales over the last 3 months:  | 4   |
|                                          |     |