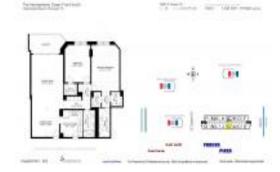

#### **Unit Information**

MLS Number: A11604651 Status: Active Size: 1,240 Sq ft. 2

Bedrooms: Full Bathrooms: 2

Half Bathrooms:

Parking Spaces: 1 Space, Valet Parking

View:

Rental Price: \$5,500 List PPSF: \$4 Valuated Price: \$503,000 Valuated PPSF: