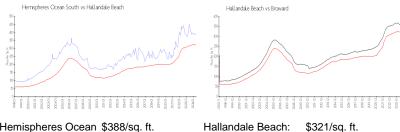

# **Market Information**

\$321/sq. ft.

Hemispheres Ocean \$388/sq. ft.

South:

Hallandale Beach: \$321/sq. ft. Broward: \$349/sq. ft.