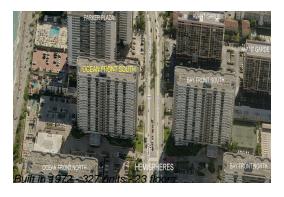

# Unit 5 G - Hemispheres Ocean South

5 G - 1980 S Ocean Dr, Hallandale Beach, FL, Broward 33009

### **Building Information**

Number of units: 327 Number of active listings for rent: 4 Number of active listings for sale: 12 Building inventory for sale: 3% Number of sales over the last 12 months: Number of sales over the last 6 months: Number of sales over the last 3 months: