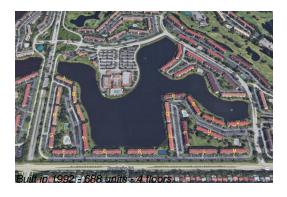

# **Building Information**

Number of units: 688 Number of active listings for rent: 0 Number of active listings for sale: 14 Building inventory for sale: 2% Number of sales over the last 12 months: 20 Number of sales over the last 6 months: Number of sales over the last 3 months: