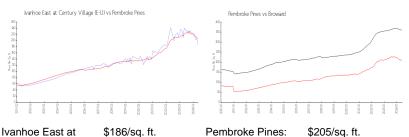

#### **Market Information**

Ivanhoe East at \$186/sq. ft.

Century Village (E-

U):

Pembroke Pines: \$205/sq. ft. Broward: \$349/sq. ft.