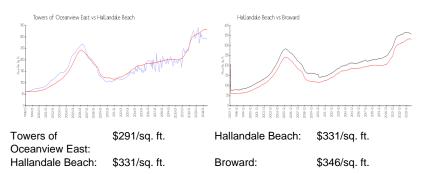

#### **Inventory for Sale**

| Towers of Oceanview East | 3% |
|--------------------------|----|
| Hallandale Beach         | 5% |
| Broward                  | 4% |