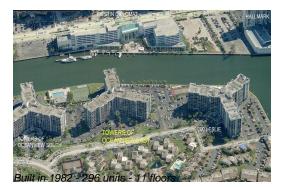

#### **Building Information**

| Number of units:                         | 296 |
|------------------------------------------|-----|
| Number of active listings for rent:      | 4   |
| Number of active listings for sale:      | 9   |
| Building inventory for sale:             | 3%  |
| Number of sales over the last 12 months: | 8   |
| Number of sales over the last 6 months:  | 1   |
| Number of sales over the last 3 months:  | 1   |

# **Building Association Information**

Towers Of Oceanview Point Condominium Assoc Inc 400 Leslie Drive Hallandale Beach, FL33009-2914 (954) 458-0411