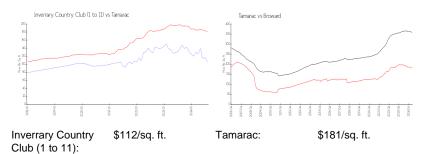

## **Market Information**

Broward:

\$351/sq. ft.

#### **Inventory for Sale**

Tamarac:

Inverrary Country Club (1 to 11) 5% Tamarac 3% Broward 4%

\$181/sq. ft.