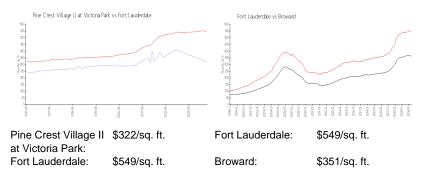

, or deterioration of the unit.

### **Building Information**

| Number of units:                         | 116 |
|------------------------------------------|-----|
| Number of active listings for rent:      | 0   |
| Number of active listings for sale:      | 3   |
| Building inventory for sale:             | 2%  |
| Number of sales over the last 12 months: | 0   |
| Number of sales over the last 6 months:  | 0   |
| Number of sales over the last 3 months:  | 0   |
|                                          |     |

### **Building Association Information**

Pine Crest Village At Victoria Park Address: 151 NE 16th Ave, Fort Lauderdale, FL 33301, Phone: +1 954-527-6651 150 NE 15th Ave Fort Lauderdale, FL 33301 Phone: +1 954-604-9806

http://pinecrestvillage.net/

## **Market Information**



### **Inventory for Sale**

| Pine Crest Village II at Victoria Park | 3% |
|----------------------------------------|----|
| Fort Lauderdale                        | 5% |
| Broward                                | 4% |

### Avg. Time to Close Over Last 12 Months

Pine Crest Village II at Victoria Park 45 days

Fort Lauderdale Broward 80 days 69 days