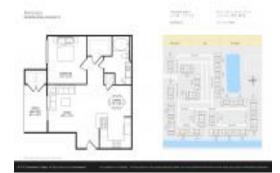

#### **Unit Information**

MLS Number: A11604958
Status: Withdrawn
Size: 690 Sq ft.

Bedrooms: Full Bathrooms:

Half Bathrooms:

Parking Spaces: Assigned Parking, Covered Parking, Guest

Parking

View:

 Rental Price:
 \$2,100

 List PPSF:
 \$3

 Valuated Price:
 \$189,000

 Valuated PPSF:
 \$265

The above valuated price is a baseline figure that does not take into account any specific renovation, upgrade, split, merge, or deterioration of the unit.