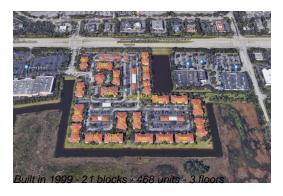

# **Building Information**

Number of units: 468
Number of active listings for rent: 0
Number of active listings for sale: 5
Building inventory for sale: 1%
Number of sales over the last 12 months: 18
Number of sales over the last 6 months: 11
Number of sales over the last 3 months: 5

## **Building Association Information**

The Marquesa

Address: 145 SW 117th Ter, Pembroke Pines, FL 33025 Phone: +1 (954) 437-9614

https://www.marquesacondos.com/