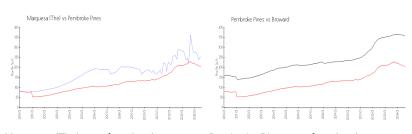

# **Market Information**

Marquesa (The): \$260/sq. ft. Pembroke Pines: \$206/sq. ft. Pembroke Pines: \$206/sq. ft. Broward: \$351/sq. ft.

### **Inventory for Sale**

 Marquesa (The)
 1%

 Pembroke Pines
 4%

 Broward
 4%

# Avg. Time to Close Over Last 12 Months

Marquesa (The) 43 days Pembroke Pines 63 days Broward 72 days