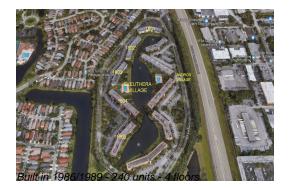

Number of units: 240
Number of active listings for rent: 0
Number of active listings for sale: 8
Building inventory for sale: 3%
Number of sales over the last 12 months: 9
Number of sales over the last 6 months: 2
Number of sales over the last 3 months: 1

### **Building Association Information**

ELEUTHERA VILLAGE CONDOMINIUM ASSOCIATION, INC. ADDRESS ELEUTHERA VILLAGE B CONDO 1802 ELEUTHERA PT COCONUT CREEK, FL 33066