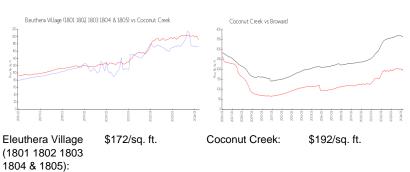

#### **Market Information**

Broward:

\$351/sq. ft.

\$192/sq. ft.

Coconut Creek:

Eleuthera Village (1801 1802 1803 1804 & 3%

1805)

Coconut Creek 3% 4% Broward