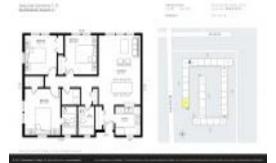

#### **Unit Information**

 MLS Number:
 A11605075

 Status:
 Active

 Size:
 1,000 Sq ft.

Bedrooms: 3
Full Bathrooms: 2
Half Bathrooms:

Parking Spaces:
View:
Rental Price:
List PPSF:
Valuated Price:
Valuated PPSF:
Val