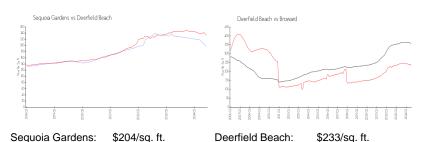

## **Market Information**

Broward:

\$351/sq. ft.

# Avg. Time to Close Over Last 12 Months

\$233/sq. ft.

Sequoia Gardens 83 days
Deerfield Beach 62 days
Broward 72 days