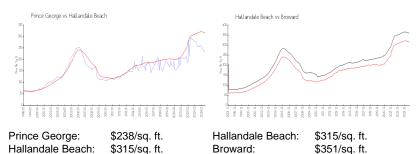

### **Market Information**

#### **Inventory for Sale**

| Prince George    | 10% |
|------------------|-----|
| Hallandale Beach | 5%  |
| Broward          | 4%  |

## Avg. Time to Close Over Last 12 Months

| Prince George    | 128 days |
|------------------|----------|
| Hallandale Beach | 77 days  |
| Broward          | 72 days  |