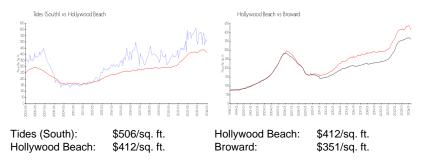

#### Inventory for Sale

| Tides (South)   | 7% |
|-----------------|----|
| Hollywood Beach | 5% |
| Broward         | 4% |

setti hooo ana mananana ana matamata