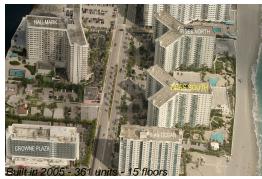

# Unit C11S - Tides (South)

C11S - 3901 S Ocean Dr, Hollywood Beach, FL, Broward 33109

#### **Building Information**

| Number of units:                         | 361 |
|------------------------------------------|-----|
| Number of active listings for rent:      | 29  |
| Number of active listings for sale:      | 26  |
| Building inventory for sale:             | 7%  |
| Number of sales over the last 12 months: | 18  |
| Number of sales over the last 6 months:  | 6   |
| Number of sales over the last 3 months:  | 1   |