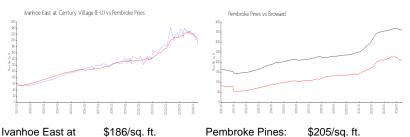

#### **Market Information**

Ivanhoe East at \$186/sq. ft. Pembroke Pines:

Century Village (E-

U):

Pembroke Pines: \$205/sq. ft. Broward: \$349/sq. ft.