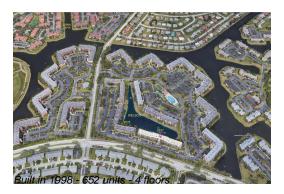

# **Building Information**

Number of units: 652
Number of active listings for rent: 0
Number of active listings for sale: 7
Building inventory for sale: 1%
Number of sales over the last 12 months: 28
Number of sales over the last 6 months: 13
Number of sales over the last 3 months: 5

## **Building Association Information**

Kings Point in Tamarac 7620 Nob Hill Road, Tamarac, FL 33321 Tel. (954)726-4120

http://BrowardTamaracWeldon Cir