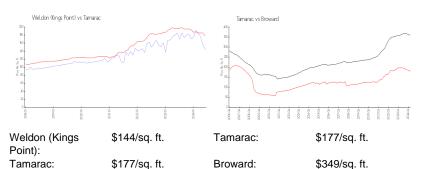

## **Inventory for Sale**

Weldon (Kings Point) 1% Tamarac 3% Broward 4%

## Avg. Time to Close Over Last 12 Months

Weldon (Kings Point) 66 days Tamarac 61 days

Broward 70 days