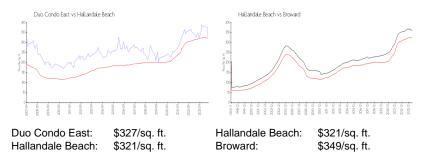

#### **Market Information**

#### **Inventory for Sale**

| Duo Condo East   | 5% |
|------------------|----|
| Hallandale Beach | 4% |
| Broward          | 4% |

## Avg. Time to Close Over Last 12 Months

| Duo Condo East   | 89 days |
|------------------|---------|
| Hallandale Beach | 74 days |
| Broward          | 70 days |