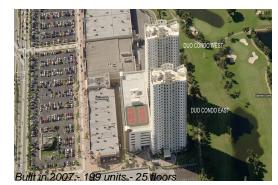

#### **Building Information**

| Number of units:                         | 199 |
|------------------------------------------|-----|
| Number of active listings for rent:      | 9   |
| Number of active listings for sale:      | 10  |
| Building inventory for sale:             | 5%  |
| Number of sales over the last 12 months: | 11  |
| Number of sales over the last 6 months:  | 2   |
| Number of sales over the last 3 months:  | 1   |