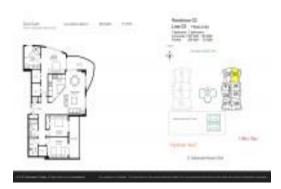

# Unit 2203E - Duo Condo East

2203E - 1755 E Hallandale Beach Blvd, Hallandale Beach, FL, Broward 33009

### **Unit Information**

| MLS Number:<br>Status:<br>Size:<br>Bedrooms:<br>Full Bathrooms:<br>Half Bathrooms:<br>Parking Spaces: | A11605789<br>Active<br>1,597 Sq ft.<br>3<br>2 |
|-------------------------------------------------------------------------------------------------------|-----------------------------------------------|
| View:                                                                                                 | Golf View,Ocean                               |
| Rental Price:                                                                                         | \$3,900                                       |
| List PPSF:                                                                                            | \$2                                           |
| Valuated Price:                                                                                       | \$562,000                                     |
| Valuated PPSF:                                                                                        | \$352                                         |