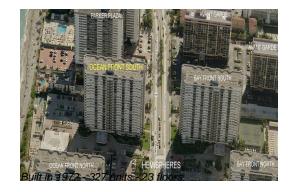

# Unit 22 A - Hemispheres Ocean South

22 A - 1980 S Ocean Dr, Hallandale Beach, FL, Broward 33009

## **Building Information**

Number of units: 327
Number of active listings for rent: 4
Number of active listings for sale: 16
Building inventory for sale: 4%
Number of sales over the last 12 months: 9
Number of sales over the last 6 months: 0
Number of sales over the last 3 months: 0