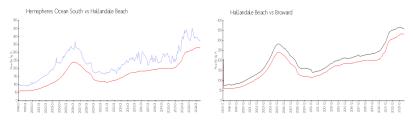

#### **Market Information**

Hemispheres Ocean \$370/sq. ft. Hallandale Beach: \$331/sq. ft.

South:
Hallandale Beach: \$331/sq. ft. Broward: \$346/sq. ft.