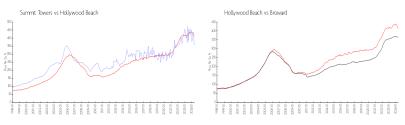

#### **Market Information**

Summit Towers: \$358/sq. ft. Hollywood Beach: \$412/sq. ft. Hollywood Beach: \$412/sq. ft. Broward: \$351/sq. ft.