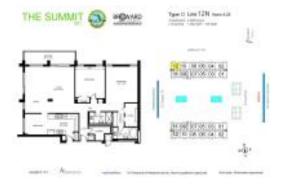

#### **Unit Information**

MLS Number: A11605856
Status: Active
Size: 1,660 Sq ft.

Bedrooms: 2 Full Bathrooms: 2

Half Bathrooms:

Parking Spaces: 1 Space, Assigned Parking, Covered

Parking

View:

 List Price:
 \$599,000

 List PPSF:
 \$361

 Valuated Price:
 \$512,000

 Valuated PPSF:
 \$328

The above valuated price is a baseline figure that does not take into account any specific renovation, upgrade, split, merge, or deterioration of the unit.