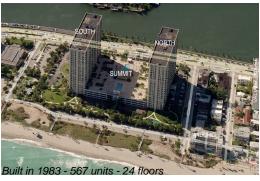

## **Building Information**

Number of units: 567
Number of active listings for rent: 4
Number of active listings for sale: 12
Building inventory for sale: 2%
Number of sales over the last 12 months: 34
Number of sales over the last 6 months: 26
Number of sales over the last 3 months: 12