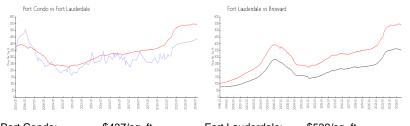

#### **Market Information**

| Port Condo:      | \$437/sq. ft. | Fort Lauderdale: | \$539/sq. ft. |
|------------------|---------------|------------------|---------------|
| Fort Lauderdale: | \$539/sq. ft. | Broward:         | \$340/sq. ft. |