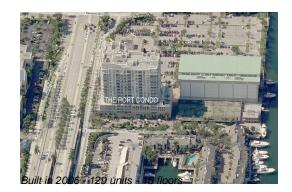

# Unit 1601 - Port Condo

1601 - 1819 SE 17 St, Fort Lauderdale, FL, Broward 33316

#### **Building Information**

| Number of units:                         | 129 |
|------------------------------------------|-----|
| Number of active listings for rent:      | 4   |
| Number of active listings for sale:      | 5   |
| Building inventory for sale:             | 3%  |
| Number of sales over the last 12 months: | 4   |
| Number of sales over the last 6 months:  | 3   |
| Number of sales over the last 3 months:  | 3   |