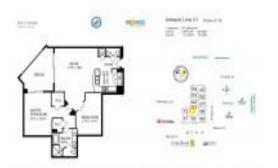

# Unit 1601 - Port Condo

1601 - 1819 SE 17 St, Fort Lauderdale, FL, Broward 33316

# **Unit Information**

| MLS Number:<br>Status: | A11605991<br>Active         |
|------------------------|-----------------------------|
| Size:                  | 1,384 Sq ft.                |
| Bedrooms:              | 1                           |
| Full Bathrooms:        | 1                           |
| Half Bathrooms:        | 1                           |
| Parking Spaces:        | 1 Space, Additional Spaces  |
|                        | Available, Assigned Parking |
| View:                  |                             |
| List Price:            | \$595,000                   |
| List PPSF:             | \$430                       |
| Valuated Price:        | \$511,000                   |
| Valuated PPSF:         | \$369                       |