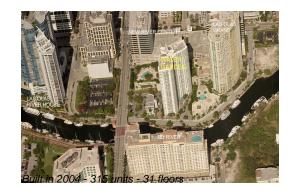

# Unit 3109 - Water Garden

3109 - 347 N New River Dr, Fort Lauderdale, FL, Broward 33301

#### **Building Information**

| Number of units:                         | 315 |
|------------------------------------------|-----|
| Number of active listings for rent:      | 8   |
| Number of active listings for sale:      | 14  |
| Building inventory for sale:             | 4%  |
| Number of sales over the last 12 months: | 14  |
| Number of sales over the last 6 months:  | 10  |
| Number of sales over the last 3 months:  | 5   |