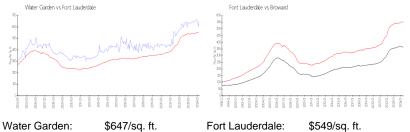

#### **Market Information**

| Water Garden:    | \$647/sq.ft.  | Fort Lauderdale: | \$549/sq. ft. |
|------------------|---------------|------------------|---------------|
| Fort Lauderdale: | \$549/sq. ft. | Broward:         | \$351/sq. ft. |