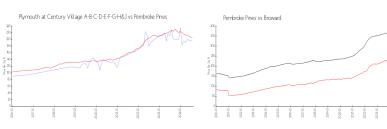

#### **Market Information**

Pembroke Pines:

\$206/sq. ft.

\$351/sq. ft.

Plymouth at Century \$200/sq. ft.

Village A-B-C-D-E-F-

G-H&J:

Pembroke Pines: \$206/sq. ft. Broward: