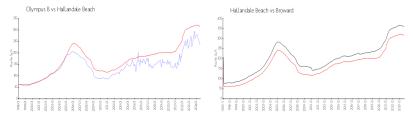

#### **Market Information**

Olympus B: \$242/sq. ft. Hallandale Beach: \$315/sq. ft. Broward: \$351/sq. ft. \$351/sq. ft.