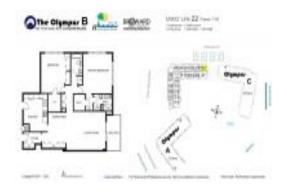

# Unit 622 - Olympus B

622 - 600 Three Islands Blvd, Hallandale Beach, FL, Broward 33009

#### **Unit Information**

MLS Number: A11606129
Status: Active
Size: 1,400 Sq ft.

Bedrooms: 2 Full Bathrooms: 2

Half Bathrooms:

Parking Spaces: 1 Space, Assigned Parking, Valet Parking

 View:
 \$340,000

 List Price:
 \$340,000