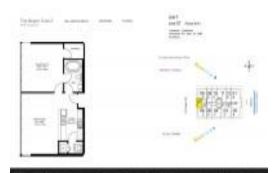

# Unit 4107 - Beach Club 2

4107 - 1830 S Ocean Dr, Hallandale Beach, FL, Broward 33009

## **Unit Information**

| MLS Number:<br>Status: | A11606181<br>Active     |
|------------------------|-------------------------|
| Size:                  | 871 Sq ft.              |
| Bedrooms:              | 1                       |
| Full Bathrooms:        | 1                       |
| Half Bathrooms:        |                         |
| Parking Spaces:        | 2 Spaces, Valet Parking |
| View:                  |                         |
| Rental Price:          | \$4,400                 |
| List PPSF:             | \$5                     |
| Valuated Price:        | \$666,000               |
| Valuated PPSF:         | \$765                   |