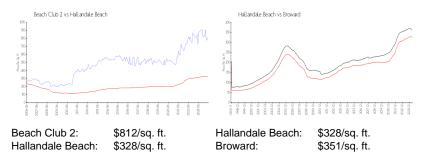

#### **Market Information**

| Beach Club 2     | 5% |
|------------------|----|
| Hallandale Beach | 4% |
| Broward          | 4% |