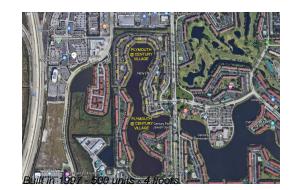

# Unit 104P - Plymouth at Century Village K-L-M-N-O-P-Q-R&S

104P - 701 SW 142 Ave, Pembroke Pines, FL, Broward 33027

## **Building Information**

| 500 |
|-----|
| 0   |
| 19  |
| 3%  |
| 18  |
| 10  |
| 6   |
|     |