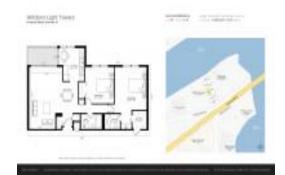

# **Unit 405 - Hillsboro Light Towers**

405 - 2639 N Riverside Dr, Pompano Beach, FL, Broward 33062

#### **Unit Information**

MLS Number: A11606279 Status: Expired Size: 1,000 Sq ft.

Bedrooms: Full Bathrooms: 2

Half Bathrooms:

1 Space, Guest Parking Parking Spaces: Intracoastal View View:

Rental Price: \$2,850 List PPSF: \$3 Valuated Price: \$475,000 Valuated PPSF: \$475