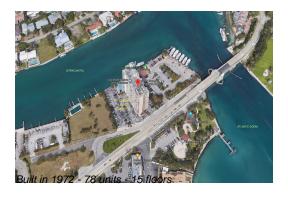

# **Unit 405 - Hillsboro Light Towers**

405 - 2639 N Riverside Dr, Pompano Beach, FL, Broward 33062

## **Building Information**

Number of units: 78 Number of active listings for rent: 0 Number of active listings for sale: 3 Building inventory for sale: 3% Number of sales over the last 12 months: Number of sales over the last 6 months: Number of sales over the last 3 months: