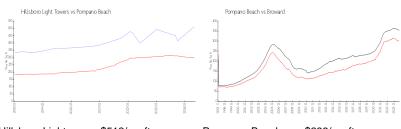

## **Market Information**

Hillsboro Light \$512/sq. ft. Towers:

Pompano Beach: \$299/sq. ft. Pompano Beach: \$299/sq. ft.

Broward: \$340/sq. ft.