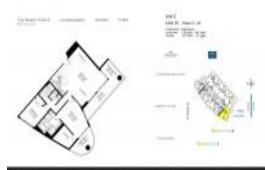

# Unit 2410 - Beach Club 3

2410 - 1800 S Ocean Dr, Hallandale Beach, FL, Broward 33009

#### **Unit Information**

| MLS Number:     | A11606371                                |
|-----------------|------------------------------------------|
| Status:         | Active                                   |
| Size:           | 1,782 Sq ft.                             |
| Bedrooms:       | 2                                        |
| Full Bathrooms: | 2                                        |
| Half Bathrooms: |                                          |
| Parking Spaces: | 1 Space, Assigned Parking, Valet Parking |
| View:           | Ocean View                               |
| Rental Price:   | \$6,300                                  |
| List PPSF:      | \$4                                      |
| Valuated Price: | \$1,258,000                              |
| Valuated PPSF:  | \$706                                    |