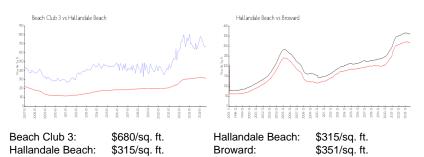

## **Market Information**

| Beach Club 3     | 5% |
|------------------|----|
| Hallandale Beach | 5% |
| Broward          | 4% |