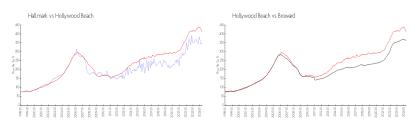

#### **Market Information**

Hollywood Beach:

\$412/sq. ft.

Hollywood Beach: \$412/sq. ft. Broward: \$351/sq. ft.

# Avg. Time to Close Over Last 12 Months

\$345/sq. ft.

Hallmark 103 days Hollywood Beach 90 days Broward 69 days