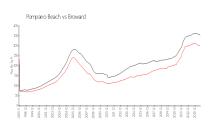

## **Market Information**

Pompano Place: \$301/sq. ft. Pompano Beach: \$299/sq. ft. Pompano Beach: \$299/sq. ft. Broward: \$340/sq. ft.