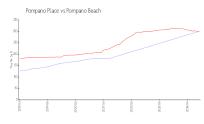

## **Market Information**

Pompano Place: \$301/sq. ft. Pompano Beach: \$299/sq. ft. Pompano Beach: \$299/sq. ft. Broward: \$340/sq. ft.