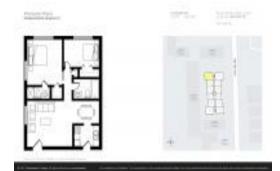

## **Unit Information**

MLS Number: A11606546 Status: Cancelled Size: 940 Sq ft. 2

Bedrooms: 2 Full Bathrooms:

Half Bathrooms: Parking Spaces:

View:

Rental Price: \$2,300 List PPSF: \$2 Valuated Price: \$281,000 Valuated PPSF: \$299