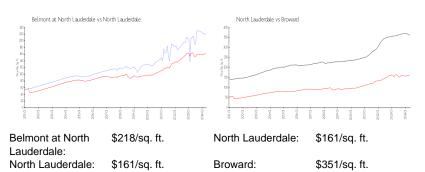

The above valuated price is a baseline figure that does not take into account any specific renovation, upgrade, split, merge, or deterioration of the unit.

\$219