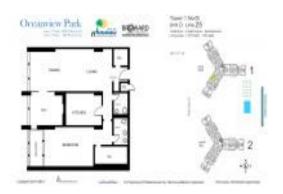

Number of units: 591
Number of active listings for rent: 10
Number of active listings for sale: 34
Building inventory for sale: 5%
Number of sales over the last 12 months: 34
Number of sales over the last 6 months: 15
Number of sales over the last 3 months: 9

Oceanview Park Condominium Association 1000 Parkview Dr Apt 607 Hallandale Beach, FL 33009 (954) 454-8401