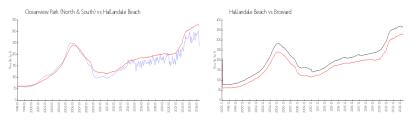

# Unit 1-1025 - Oceanview Park (North & South)

1-1025 - 800 Parkview Dr, Hallandale Beach, FL, Broward 33009

#### **Unit Information**

 MLS Number:
 A11606663

 Status:
 Active

 Size:
 1,075 Sq ft.

 Bedrooms:
 2

Bedrooms: 2
Full Bathrooms: 1
Half Bathrooms: 1
Parking Spaces: 1 Space

 View:
 \$330,000

 List Price:
 \$337