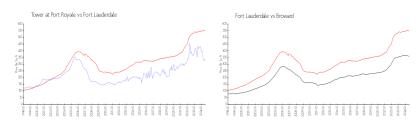

#### **Market Information**

Tower at Port \$329/sq. ft.

Royale:

Fort Lauderdale: \$547/sq. ft.

Fort Lauderdale: \$547/sq. ft.

Broward: \$346/sq. ft.