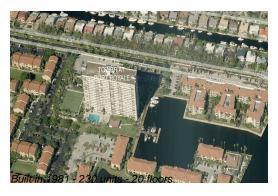

### **Building Information**

Number of units: 230
Number of active listings for rent: 5
Number of active listings for sale: 19
Building inventory for sale: 8%
Number of sales over the last 12 months: 9
Number of sales over the last 6 months: 5
Number of sales over the last 3 months: 3