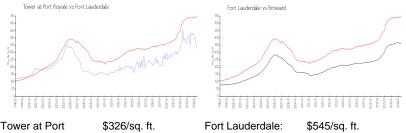

### **Market Information**

| Tower at Port    | \$326/sq. ft. | Fort Lauderdale: | \$545/sq. ft. |
|------------------|---------------|------------------|---------------|
| Royale:          |               |                  |               |
| Fort Lauderdale: | \$545/sq. ft. | Broward:         | \$349/sq. ft. |