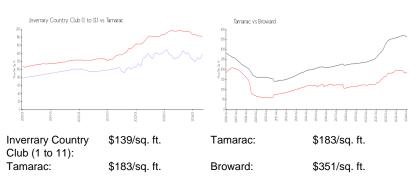

#### **Market Information**

Inverrary Country Club (1 to 11) 6% Tamarac 3% Broward 4%

## Avg. Time to Close Over Last 12 Months

Inverrary Country Club (1 to 11) 84 days
Tamarac 60 days
Broward 69 days