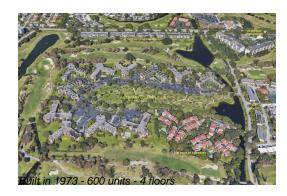

Number of units: 600
Number of active listings for rent: 0
Number of active listings for sale: 38
Building inventory for sale: 6%
Number of sales over the last 12 months: 45
Number of sales over the last 6 months: 19
Number of sales over the last 3 months: 6