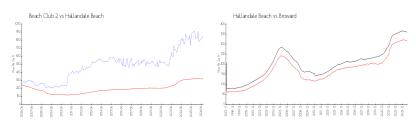

## **Market Information**

Beach Club 2: \$858/sq. ft. Hallandale Beach: \$315/sq. ft. \$315/sq. ft. \$351/sq. ft. Hallandale Beach: Broward: