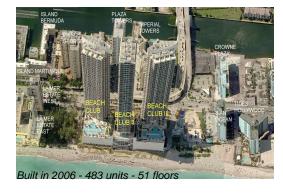

### **Building Information**

Number of units: 483 125 Number of active listings for rent: Number of active listings for sale: 25 Building inventory for sale: 5% Number of sales over the last 12 months: 16 Number of sales over the last 6 months: Number of sales over the last 3 months:

## **Building Association Information**

Beach Club 2 Condominium association (954) 457-4622