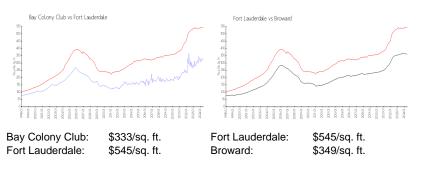

## **Market Information**

## **Inventory for Sale**

| Bay Colony Club | 1% |
|-----------------|----|
| Fort Lauderdale | 4% |
| Broward         | 4% |

## Avg. Time to Close Over Last 12 Months

| Bay Colony Club | 69 days |
|-----------------|---------|
| Fort Lauderdale | 82 days |
| Broward         | 70 days |