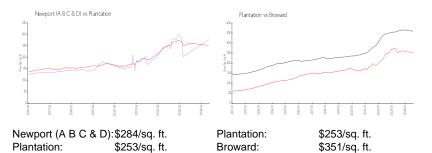

### **Market Information**

## **Inventory for Sale**

Newport (A B C & D) 1% Plantation 1% Broward 4%

### Avg. Time to Close Over Last 12 Months

Newport (A B C & D) 61 days
Plantation 58 days
Broward 72 days