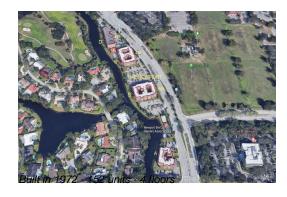

# Unit 307B - Newport (A B C & D)

307B - 405 S Pine Island Rd, Plantation, FL, Broward 33324

#### **Building Information**

Number of units: 152
Number of active listings for rent: 0
Number of active listings for sale: 2
Building inventory for sale: 1%
Number of sales over the last 12 months: 1
Number of sales over the last 6 months: 0
Number of sales over the last 3 months: 0