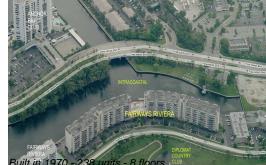

# Unit 234 - Fairways Riviera

234 - 200 Diplomat Pkwy, Hallandale Beach, FL, Broward 33009

#### **Building Information**

| Number of units:                         | 238 |
|------------------------------------------|-----|
| Number of active listings for rent:      | 0   |
| Number of active listings for sale:      | 22  |
| Building inventory for sale:             | 9%  |
| Number of sales over the last 12 months: | 18  |
| Number of sales over the last 6 months:  | 5   |
| Number of sales over the last 3 months:  | 2   |