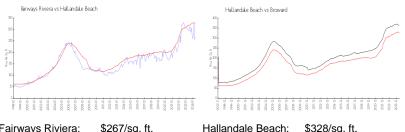

#### **Market Information**

| Fairways Riviera: | \$267/sq. ft. | Hallandale Beach: | \$328/sq. π.  |
|-------------------|---------------|-------------------|---------------|
| Hallandale Beach: | \$328/sq. ft. | Broward:          | \$351/sq. ft. |