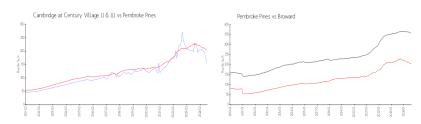

#### **Market Information**

Cambridge at \$162/sq. ft. Century Village II &

Pembroke Pines: \$206/sq. ft. Broward: \$351/sq. ft.

\$206/sq. ft.

Pembroke Pines: