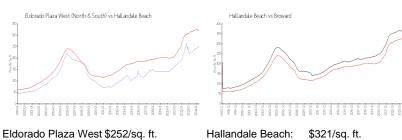

#### **Market Information**

Eldorado Plaza West \$252/sq. ft.

(North & South):

Hallandale Beach: \$321/sq. ft. Broward: \$349/sq. ft.