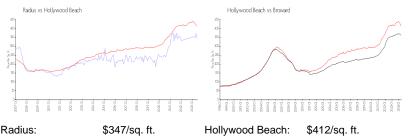

### **Market Information**

| Radius:          | \$347/sq. п.  | Hollywood Beach: | \$412/sq. π.  |
|------------------|---------------|------------------|---------------|
| Hollywood Beach: | \$412/sq. ft. | Broward:         | \$351/sq. ft. |