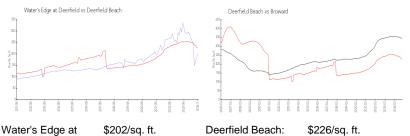

## **Market Information**

Broward:

\$334/sq. ft.

| Water's Edge at  | \$202/sq. ft. |  |
|------------------|---------------|--|
| Deerfield:       |               |  |
| Deerfield Beach: | \$226/sq. ft. |  |