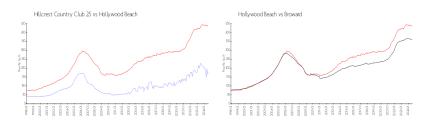

#### **Market Information**

\$351/sq. ft.

Hillcrest Country \$184/sq. ft. Hollywood Beach: \$436/sq. ft. Club 25:

Hollywood Beach: \$436/sq. ft. Broward: